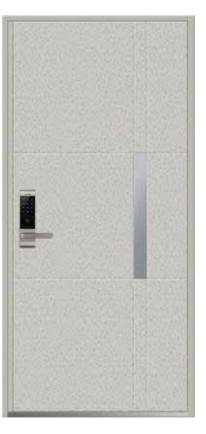

# LUXURY DOOR

### LUXURY DOOR

LM - KOREA LX09

LM - KOREA LX10

LM - KOREA LX14

LM - KOREA LX16

LM - KOREA LX11

LM - KOREA LX12

LM - KOREA LX15