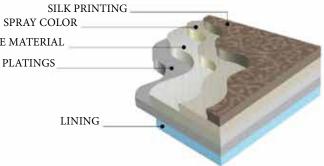

#### **Soundproofing function:**

Due to using the special soundproofing materials, the door frame is fitted with soundproofing rubber gaskets so that the soundproofing function of the door is ensured and perfect.

#### Heatproofing function - anti waterproof:

A Due to in the winter, the temperature get down, so to avoid water in the door and mold around the door the manufacturer applies heatproofing function and anti waterproof for the leaf door and the frame door, thereby maintaining comfortable indoor space.

#### New design:

The design uses modern and useful material, so when installed it will be very suitable for the interior of the apartment.

### The soundproof lining:

Fastened to the door frame, it further enhances the sound insulation, smoke resistance functions.

### **Embo EGI material:**

#### 1) General

The galvanized steel is used by using zinc coating on the surface of cold-rolled steel sheets (CR) of galvanized steel, using the anticorrosion electrolyte currents, although less in coatings than galvanized steel, uniform coating, smooth and beautiful surface, due to not affected by the heat during the coating should maintain the durability.

### 2) Features

- In the process of plating, the crust is not shattered, so the quality does not change even when outsourcing or compressing the product.

- Steel plates are used for a variety of purposes because zinc is coated evenly in accordance with the principle of electroplating so that the surface is beautiful, and the adhesion is good.

3) Using

This product can be used for apartment doors and household products.

### **Real Hairline:**

Due to its is color painted and thin line on the steel plate, it not only describes the appearance of stainless steel, but also has a wide variety of colors. By process Hairline, the surface of the product like stainless steel and the color of the product is very luxurious.

HAIRLINE MATERIAL

**OUTSOURCING MATERIALS PROCESSING C.N.F** 