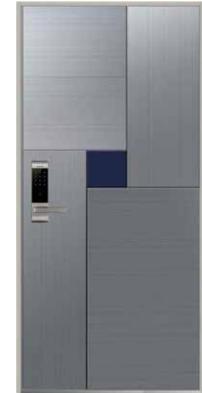

### LUXURY DOOR

LM - KOREA LX09

LM - KOREA LX10

LM - KOREA LX14

LM - KOREA LX16

LM - KOREA LX11

LM - KOREA LX12

LM - KOREA LX15