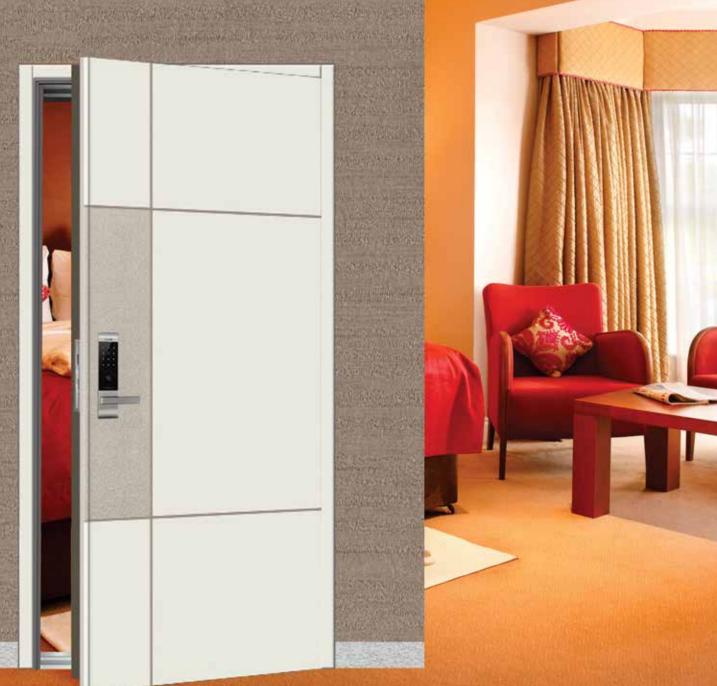

### Standard Size W (900, 1000, 1100) x H (2000, 2100, 2200)

LM - KOREA LX05

LM - KOREA LX06

LM - KOREA LX08