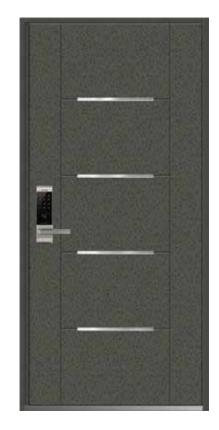

Premium Products

www.lecmax.com

- LUXURY DOOR

2

Standard Size

LM - KOREA PT01

LM - KOREA PT02

W (900, 1000, 1100) x H (2000, 2100, 2200)