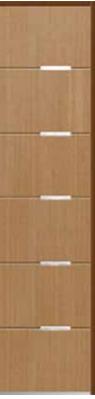

## LUXURY DOOR

### Standard Size W (900, 1000, 1100) x H (2000, 2100, 2200)

LM - KOREA LX01

LM - KOREA LX02

LM - KOREA LX04