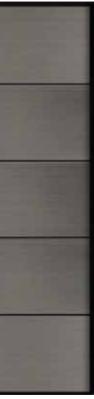

### Standard Size W (900, 1000, 1100) x H (2000, 2100, 2200)

LM - KOREA LX05

LM - KOREA LX06

LM - KOREA LX08