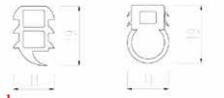

#### STANDARD SIZE:

| Width  | 900, 1000, 1100, 1200  |
|--------|------------------------|
| Height | 2000, 2100, 2200, 2400 |