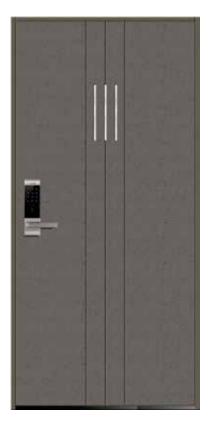

### LUXURY DOOR

LM - KOREA LX09

LM - KOREA LX10

LM - KOREA LX14

LM - KOREA LX16

LM - KOREA LX11

LM - KOREA LX12

LM - KOREA LX15