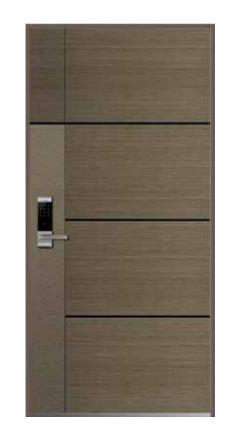

### Standard Size W (900, 1000, 1100) x H (2000, 2100, 2200)

LM - KOREA LX05

LM - KOREA LX06

LM - KOREA LX08