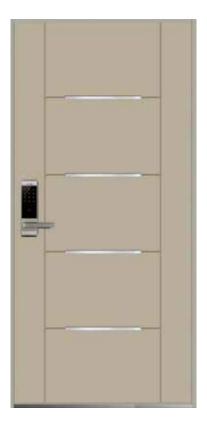

# LUXURY DOOR

### Standard Size W (900, 1000, 1100) x H (2000, 2100, 2200)

LM - KOREA LX05

LM - KOREA LX06

LM - KOREA LX08