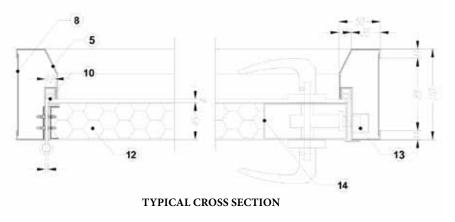

#### CONVENTION OPENING DIRECTION

FIRSTLY OPENING DOOR LEAF (THE RIGHT HINGE)

۵

#### **Soundproofing function:**

Due to using the special soundproofing materials, the door frame is fitted with soundproofing rubber gaskets so that the soundproofing function of the door is ensured and perfect.

#### Heatproofing function - anti waterproof:

A Due to in the winter, the temperature get down, so to avoid water in the door and mold around the door the manufacturer applies heatproofing function and anti waterproof for the leaf door and the frame door, thereby maintaining comfortable indoor space.