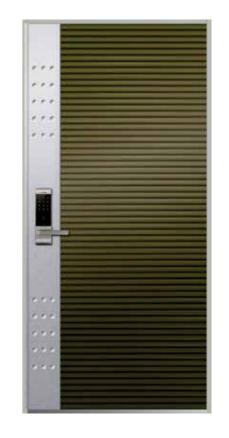

### Standard Size W (900, 1000, 1100) x H (2000, 2100, 2200)

LM - KOREA DC01

LM - KOREA DC03

LM - KOREA DC02

LM - KOREA DC04

LM - KOREA DC05

LM - KOREA DC06

LM - KOREA DC09