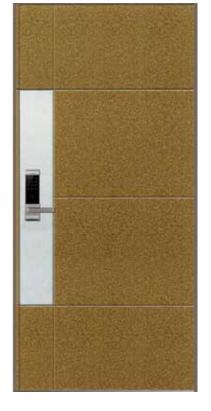

## LUXURY DOOR

### Standard Size W (900, 1000, 1100) x H (2000, 2100, 2200)

LM - KOREA LX01

LM - KOREA LX02

LM - KOREA LX04

# LUXURY DOOR

### Standard Size W (900, 1000, 1100) x H (2000, 2100, 2200)

LM - KOREA LX05

LM - KOREA LX06

LM - KOREA LX08

### LUXURY DOOR

LM - KOREA LX09

LM - KOREA LX10

LM - KOREA LX14

LM - KOREA LX16

LM - KOREA LX11

LM - KOREA LX12

LM - KOREA LX15

LM - KOREA LX17