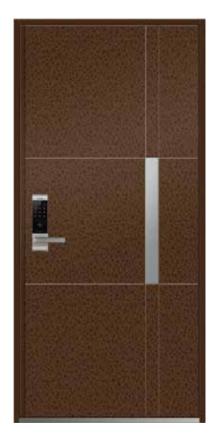

### LUXURY DOOR

LM - KOREA LX09

LM - KOREA LX10

LM - KOREA LX14

LM - KOREA LX16

LM - KOREA LX11

LM - KOREA LX12

LM - KOREA LX15