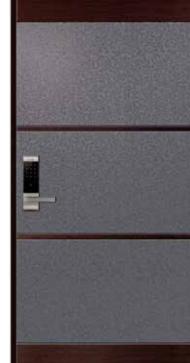

# LUXURY DOOR

### LUXURY DOOR

LM - KOREA LX09

LM - KOREA LX10

LM - KOREA LX14

LM - KOREA LX16

LM - KOREA LX11

LM - KOREA LX12

LM - KOREA LX15

LM - KOREA LX17