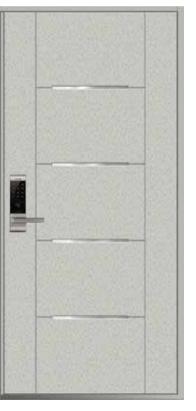

Premium Products

www.lecmax.com

- LUXURY DOOR

2

Standard Size

LM - KOREA PT01

LM - KOREA PT02

W (900, 1000, 1100) x H (2000, 2100, 2200)