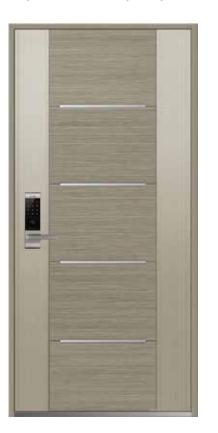

### LUXURY DOOR

LM - KOREA LX09

LM - KOREA LX10

LM - KOREA LX14

LM - KOREA LX16

LM - KOREA LX11

LM - KOREA LX12

LM - KOREA LX15