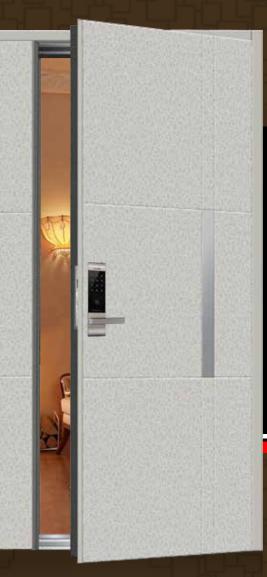

# LUXURY DOOR

### LUXURY DOOR

LM - KOREA LX09

LM - KOREA LX10

LM - KOREA LX14

LM - KOREA LX16

LM - KOREA LX11

LM - KOREA LX12

LM - KOREA LX15