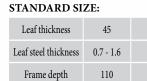

#### STANDARD SIZE:

| Width  | 900, 1000, 1100, 1200  |
|--------|------------------------|
| Height | 2000, 2100, 2200, 2400 |