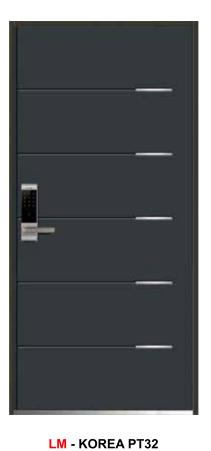

### LUXURY DOOR

LM - KOREA LX09

LM - KOREA LX10

LM - KOREA LX14

LM - KOREA LX16

LM - KOREA LX11

LM - KOREA LX12

LM - KOREA LX15