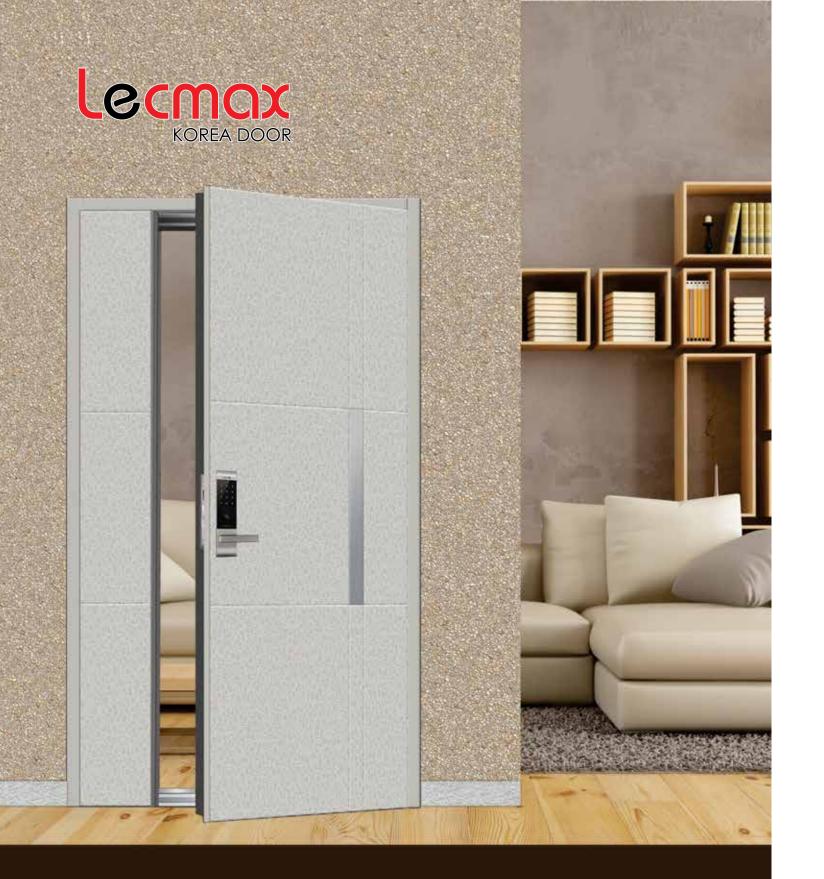

# LUXURY DOOR

### LUXURY DOOR

LM - KOREA LX09

LM - KOREA LX10

LM - KOREA LX14

LM - KOREA LX16

LM - KOREA LX11

LM - KOREA LX12

LM - KOREA LX15