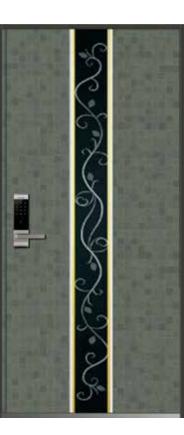

### Standard Size W (900, 1000, 1100) x H (2000, 2100, 2200)

LM - KOREA DC01

LM - KOREA DC03

LM - KOREA DC02

LM - KOREA DC04

LM - KOREA DC05

LM - KOREA DC06

LM - KOREA DC09