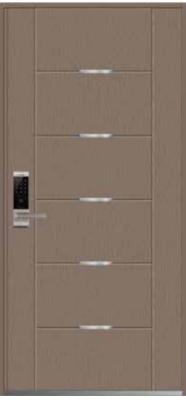

# LUXURY DOOR

### LUXURY DOOR

LM - KOREA LX09

LM - KOREA LX10

LM - KOREA LX14

LM - KOREA LX16

LM - KOREA LX11

LM - KOREA LX12

LM - KOREA LX15