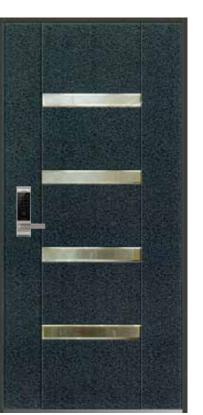

# LUXURY DOOR

### LUXURY DOOR

LM - KOREA LX09

LM - KOREA LX10

LM - KOREA LX14

LM - KOREA LX16

LM - KOREA LX11

LM - KOREA LX12

LM - KOREA LX15