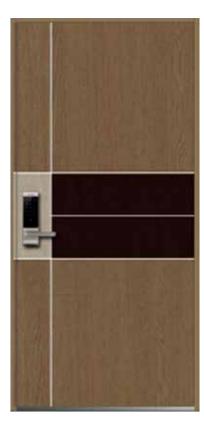

# LUXURY DOOR

### LUXURY DOOR

LM - KOREA LX09

LM - KOREA LX10

LM - KOREA LX14

LM - KOREA LX16

LM - KOREA LX11

LM - KOREA LX12

LM - KOREA LX15