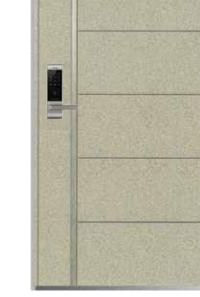

## LUXURY DOOR

### Standard Size W (900, 1000, 1100) x H (2000, 2100, 2200)

LM - KOREA LX01

LM - KOREA LX02

LM - KOREA LX04