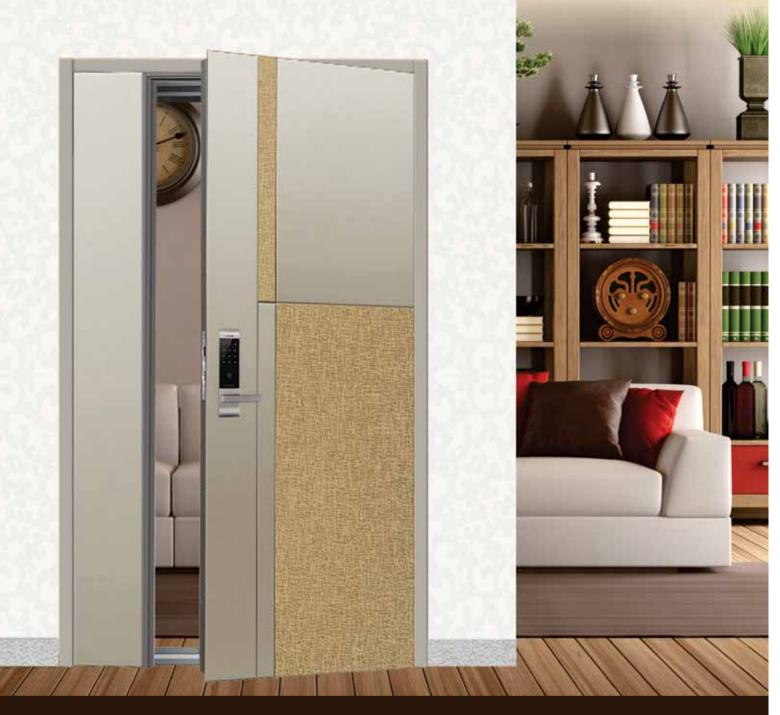

#### New design:

The design uses modern and useful material, so when installed it will be very suitable for the interior of the apartment.