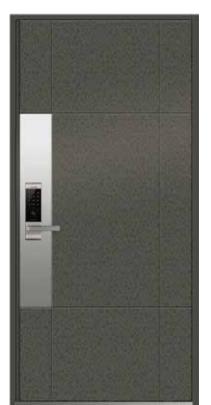

### LUXURY DOOR

LM - KOREA LX09

LM - KOREA LX10

LM - KOREA LX14

LM - KOREA LX16

LM - KOREA LX11

LM - KOREA LX12

LM - KOREA LX15