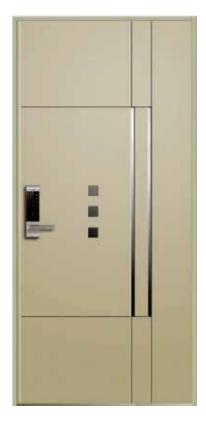

### Standard Size W (900, 1000, 1100) x H (2000, 2100, 2200)

LM - KOREA LX01

LM - KOREA LX02

LM - KOREA LX04