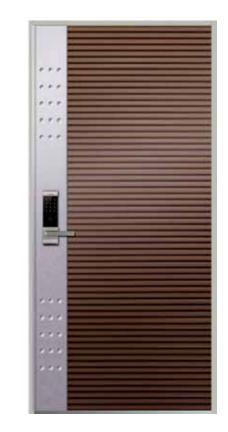

### Standard Size W (900, 1000, 1100) x H (2000, 2100, 2200)

LM - KOREA DC01

LM - KOREA DC03

LM - KOREA DC02

LM - KOREA DC04

LM - KOREA DC05

LM - KOREA DC06

LM - KOREA DC09