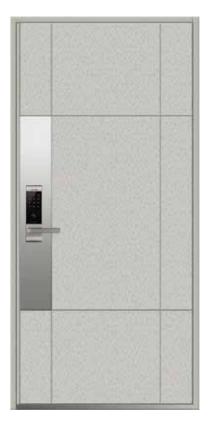

### LUXURY DOOR

LM - KOREA LX09

LM - KOREA LX10

LM - KOREA LX14

LM - KOREA LX16

LM - KOREA LX11

LM - KOREA LX12

LM - KOREA LX15