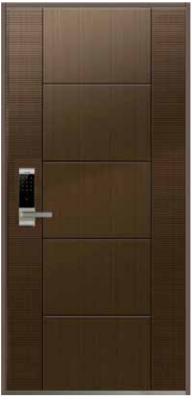

### LUXURY DOOR

LM - KOREA LX09

LM - KOREA LX10

LM - KOREA LX14

LM - KOREA LX16

LM - KOREA LX11

LM - KOREA LX12

LM - KOREA LX15