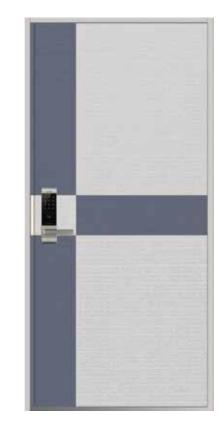

## LUXURY DOOR

### Standard Size W (900, 1000, 1100) x H (2000, 2100, 2200)

LM - KOREA LX01

LM - KOREA LX02

LM - KOREA LX04

# LUXURY DOOR

### Standard Size W (900, 1000, 1100) x H (2000, 2100, 2200)

LM - KOREA LX05

LM - KOREA LX06

LM - KOREA LX08

### LUXURY DOOR

LM - KOREA LX09

LM - KOREA LX10

LM - KOREA LX14

LM - KOREA LX16

LM - KOREA LX11

LM - KOREA LX12

LM - KOREA LX15

LM - KOREA LX17