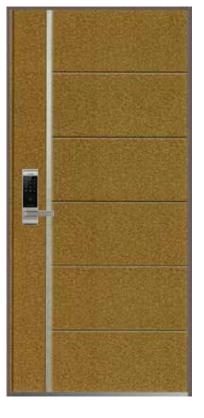

# LUXURY DOOR

### Standard Size W (900, 1000, 1100) x H (2000, 2100, 2200)

LM - KOREA LX05

LM - KOREA LX06

LM - KOREA LX08