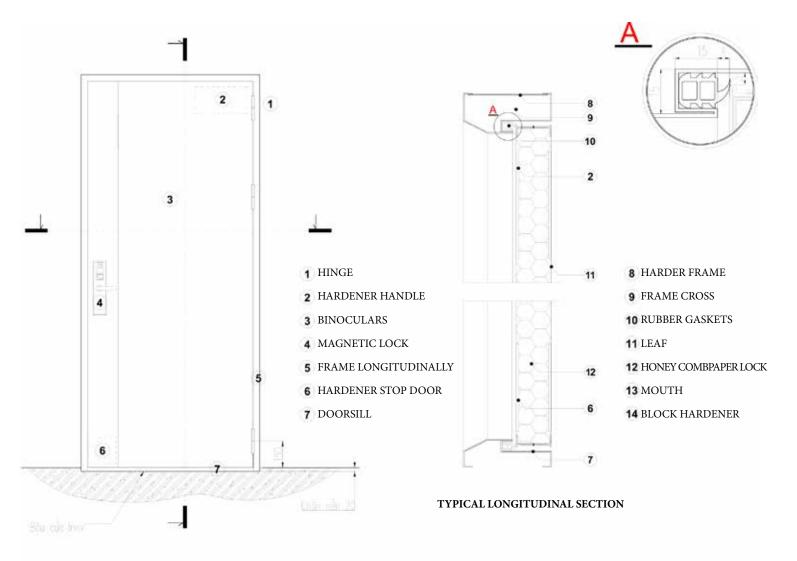

#### CONVENTION OPENING DIRECTION

FIRSTLY OPENING DOOR LEAF (THE RIGHT HINGE)

۵

#### **Soundproofing function:**

Due to using the special soundproofing materials, the door frame is fitted with soundproofing rubber gaskets so that the soundproofing function of the door is ensured and perfect.

#### Heatproofing function - anti waterproof:

A Due to in the winter, the temperature get down, so to avoid water in the door and mold around the door the manufacturer applies heatproofing function and anti waterproof for the leaf door and the frame door, thereby maintaining comfortable indoor space.

#### New design:

The design uses modern and useful material, so when installed it will be very suitable for the interior of the apartment.

### The soundproof lining:

Fastened to the door frame, it further enhances the sound insulation, smoke resistance functions.